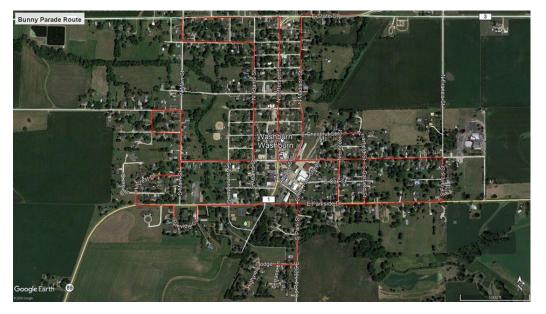

## Easter Bunny Parade – Route for Friday, April 10th.

We will be leaving the firehouse at 5:30 pm. If you live on the area of the map that is highlighted the parade will be going past your house. We will follow this map unless there is some reason that we can not get down that road due to bottle necking, etc.

## **Bunny Parade Route**

- 1. From Fire House, right turn onto Jefferson St.
- 2. Left turn onto State Street, go to Main Street.
- 3. Left turn onto Main Street, go to Woodford Street.
- 4. Left turn on Woodford Street, go to Adams Street.
- 5. Right turn onto Adams Street, go to Walnut Street.
- 6. Right turn onto Walnut Street, go to Main Street.7. Right turn onto Main Street, go to Magnolia Street.
- 8. Left turn onto Magnolia Street, go to Alexander Street.
- 9. Left turn onto Alexander Street, go to South Street.
- 10. Left turn onto South Street, go to Main Street.
- 11. Right turn onto Main Street, go to Hillcrest.
- 12. Right turn onto Hillcrest, go to Parkside/89.
- 13. Left turn onto Parkside/89, go to Parkview Circle.
- 14. Right turn onto Parkview Circle, go to Parkside/89.
- 15. Right turn onto 89, go to Parkside.
- 16. Right turn onto Parkside, go to Park Street.
- 17. Right turn onto Park Street, go to Highview ridge.
- 18. Right turn on Highview Ridge, go through circle, return to Park Street.
- 19. Left turn onto Park street, go to Parkside.
- 20. Right turn onto Parkside, go to Garfield Street.
- 21. Left turn onto Garfield, cross Walnut, go around curve to Lincoln Street.
- 22. Left turn onto Lincoln Street, cross Walnut, go to Parkside.
- 23. Left turn onto Parkside, go to Francis.
- 24. Left turn onto Francis, go to Walnut Street.
- 25. Left turn onto Walnut, go to Madison Street.
- 26. Right turn onto Madison Street, go to State Street.
- 27. Right turn onto State Street, go to old bar. That is end.