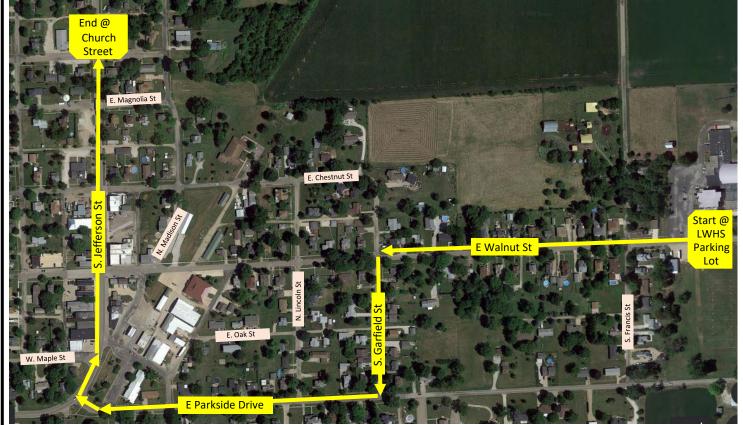

# Parade Route starts at 2:00 PM

# Parade starts 2:00 PM

entry form included in this book 1:00 PM lineup at the Washburn High School parking lot

> booklet design by Poss-A-Bilities Get in touch @ possabilities4you@gmail.com

# Festival Parade Sign Up

Parade is Saturday Sep 18, 2021 1:00 PM – all entries line up at the Washburn High School Parking lot

2:00 PM Parade starts
Parade route on back cover of this book

no entry fee

Grand Prize \$300